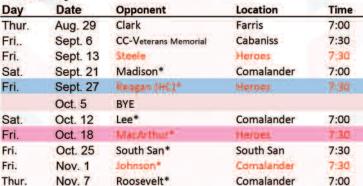

#### Charger Football Schedules - 2019

**WC Varsity** 

| MC 1               | V       |               |            |                                         | <b>WC Freshmen</b> |         |   |
|--------------------|---------|---------------|------------|-----------------------------------------|--------------------|---------|---|
| Day                | Date    | Opponent      | Black Team | White Team                              | Day                | Date    | í |
| Fri.               | Aug. 30 | Clark         | 5:00       | 5th Qtr                                 | Fri.               | Aug. 30 | × |
| THE REAL PROPERTY. |         | 24 CONTRACTOR |            | 100000000000000000000000000000000000000 |                    | 1000    |   |

Clark 4:30 6:00 Alamo Heights-white TBD Thur. Sept. 5 Clemens-White TBD Thur. Sept. 5 4:30 Thur. Sept. 12 Steele 6:30 5:00 Thur. Sept. 12 6:00 Sept. 20 5:00 6:30 Madison\* 6:00 Fri. Fri. Sept. 20 4:30 Sept. 26 Thur. Sept. 26 Reagan\* 4:30 6:00 Thur. 4:30 6:00 Reagen\* Oct. 4 BYE Oct. 4 BYE Fri. Oct. 11 5:00 Fri. 4:30 6:00 Lee\* Oct. 11 Lee\* 6:00 Thur. Oct. 17 MacArthur 4:30 Thur. Oct. 17 5:00 5th Qtr MacArthur\* Thur. Oct. 24 South San\* 4:30 6:00 Oct. 24 5:00 South San\* Thur. Oct. 31 4:30 6:00 Oct. 31 4:30 6:00 Thur. Johnson\* Johnson\* Thur. 6:00 Fri. Nov. 8 Roosevelt\* 4:30 Fri. Nov. 8 4:30 6:00