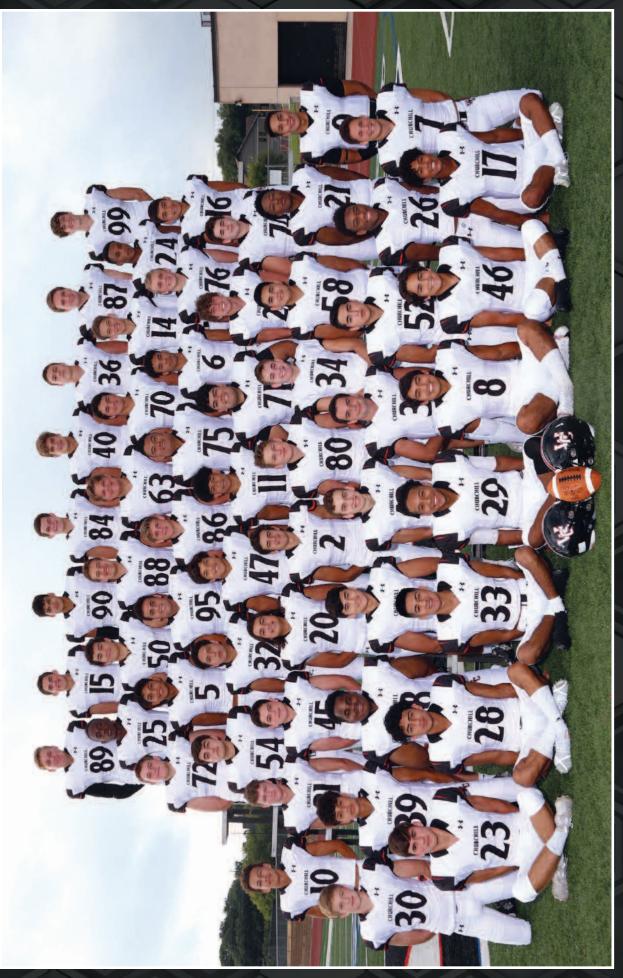

# **VARSITY FOOTBALL TEAM**

2 AIDAN CUELLAR

PARKER BROWN

NATHANIEL VIGIL
WB/DB

MARCUS TERRY
WR

MICHAEL WADE

ISAAC ALEMAN

MICHAEL DOTY

BRADEN GILL

DB / WR

GAYIN CASTRO WR/DB

HUNTER MEADOWS

15 KORSON HASTINGS

DONALD POBANZ

# WATER FOR THE

17 DOMINIC TELLIS

NATHAN GARCIA

21 CAMERON KELLEY

BILLY FITCH

DANIEL O'CONNOR

24 DAVID REZENTES

25 MARSHALL PEREZ

**26** JA'QUAN ANDERSON

28 SCOTT GONZALEZ

DB/WR

DAMIAN SLEDGE

DYLAN MLCAK

HARRISON GILBERT

32 ETHAN GUARDIOLA

MATTHEW KARIMI

34 JACK TILLMANN

36 CHRISTIAN SMITH

39 ANGELO DEL CID

JAGER COLLINS

41 AIDEN CABRERA

43 STEVEN SAGER

45 KYLE MARTINEZ

46 BOBBY FELAN

FABRIZIO PARI

KOJI POTTER

52 VINCENT MOCZYGEMBA

MARIO ESCALANTE

54 SETH THRAILKILL

ANDREW GUZMAN

ADAM MILLER

**64** LEO AHMETOVIC

**68 QUENTIN YOUNG** 

70 CHRIS ESPINOSA

CROSS GARCIA

JARRET ROBINSON

74 SAM SHARRICK

75 JOHN FLORES

76 CULLEN INGERSOLL

AIDAN MARLER

SAM WHITAKER

CHRIS PRUSKE

87 RILEY HAFER

ETHAN WOODS

ANDREW BLOOMER

**ERIC MUNOZ** 

BEN MIAZGA

JAMES ALLEN