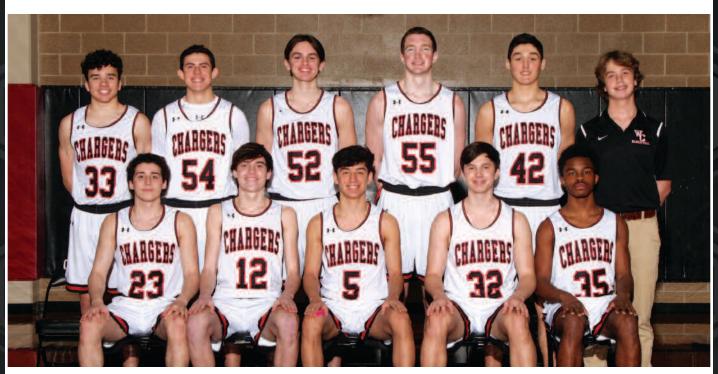

## **BOYS BASKETBALL RETURNING LETTERMEN**

Front Row (L-R): Andrew Estrada, Jackson Robinson, Xavier Martinez, Ryan Roper, Dwayne Ealy Back Row: Pablo Miranda-Fred, Korson Hastings, Ian Riley, Trey Saucedo, Bailey Dembickie; Braden Somerville