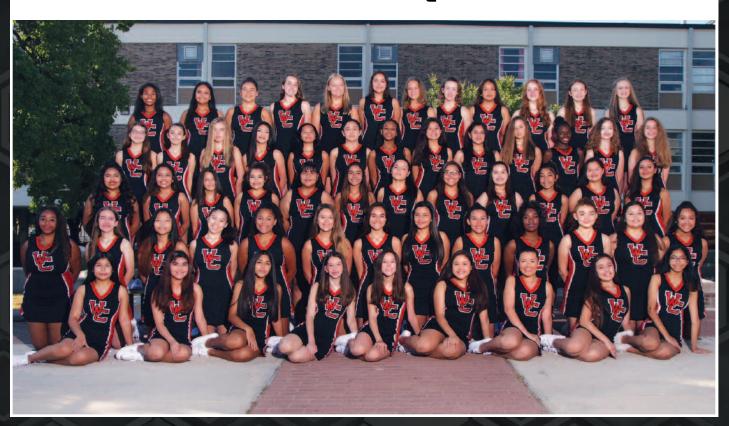

# **VARSITY CHEER**

Top Row (L-R): Emily Lee, Avery Hacholski, Bella Ramirez, Hannah Gruene Middle Row: Vera Arthur, Peighton Gill, Haley Henthorne-Ruiz Front Row: Maya Echevarria, Soleil Guckian, Kirsten Huelsenbeck, Avery Burch

# **JUNIOR VARSITY CHEER**

Top Row (L-R): Isabella Estrada, Nicole Schmieding, Brianna Freeman — Middle Row: Baylie Hinojosa, Zoe Jones Front Row: Isabel Chappel, Madison Trevino, Alysandra Flores

# FRESHMEN CHEER

Top Row (L-R): Elora Mooso, Ashley Robinson, Bailey Dunagan Middle Row: Savannah Mlcak, Jiselle Maldonado, Hannah Thomas, Natalie Deal Front Row: Madison Matlock, Jasmine Flores, Zinnia Garcia