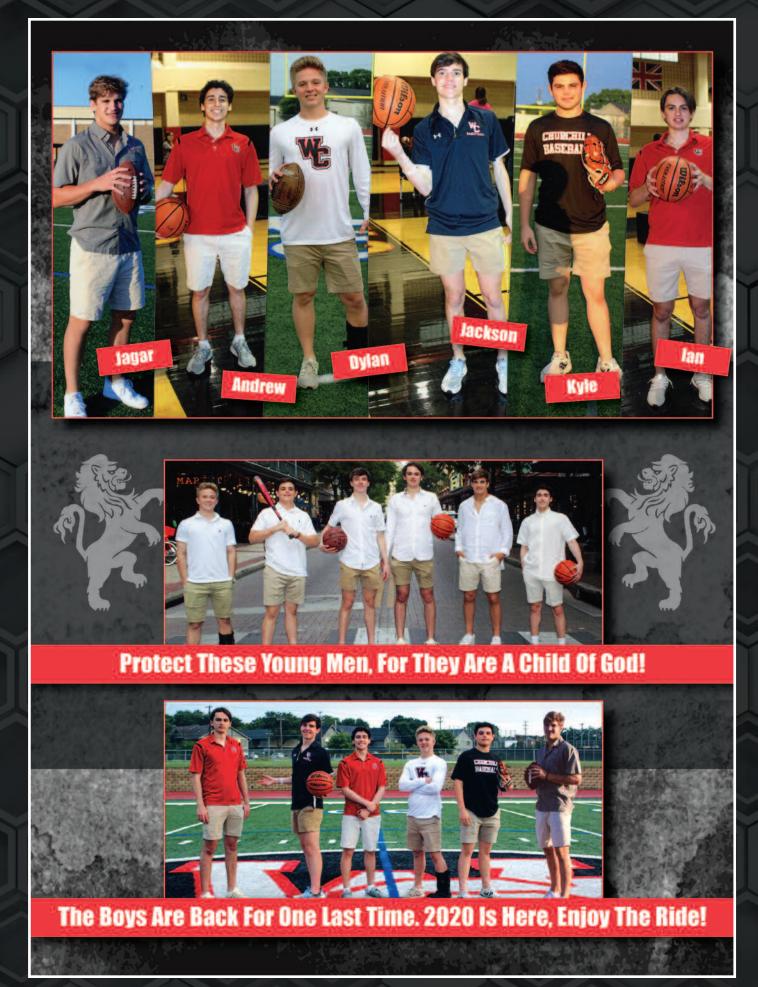

## **BOYS BASKETBALL RETURNING LETTERMEN**

Front Row (L-R): Andrew Estrada, Jackson Robinson, Xavier Martinez, Ryan Roper, Dwayne Ealy Back Row: Pablo Miranda-Fred, Korson Hastings, Ian Riley, Trey Saucedo, Bailey Dembickie; Braden Somerville