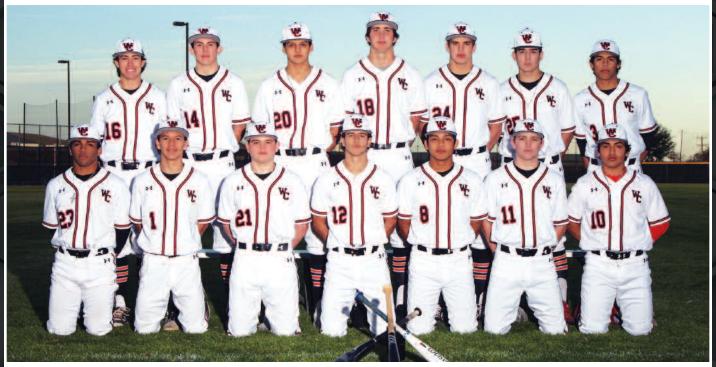

## **BASEBALL RETURNING LETTERMEN**

Back Row (L-R): Joseph Coolbaugh, Korson Hastings, Eric Munoz, Marshall Durham, Jager Collins, Roger Olguin Front Row: Jesse Herrera, Braden Gill, Kyle Martinez, Aiden Cuellar, Nathaniel Vigil, Nick Wilson, Isaac Aleman