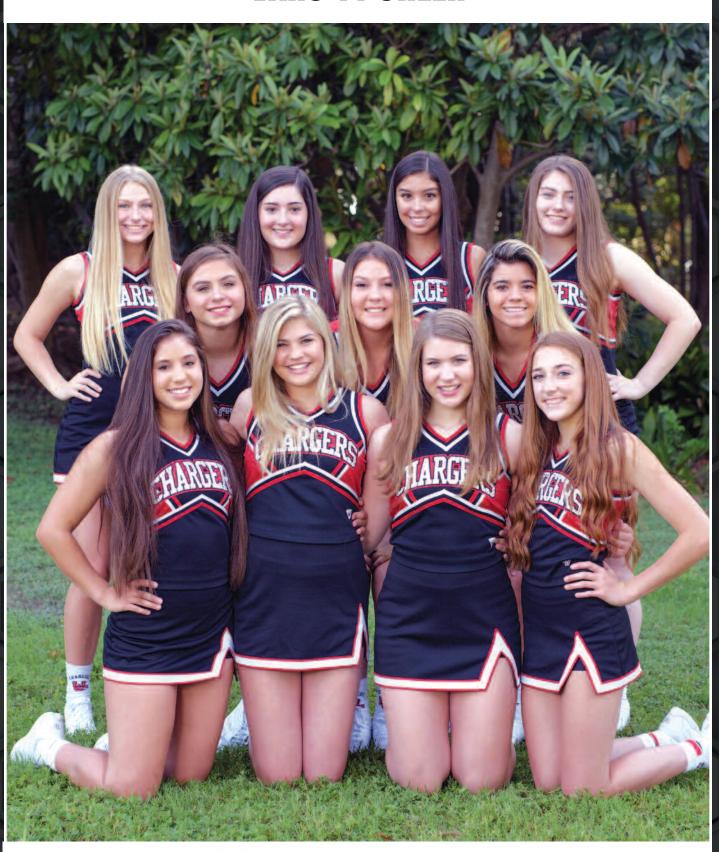

# **VARSITY CHEER**

Top Row (L-R): Emily Lee, Avery Hacholski, Bella Ramirez, Hannah Gruene Middle Row: Vera Arthur, Peighton Gill, Haley Henthorne-Ruiz Front Row: Maya Echevarria, Soleil Guckian, Kirsten Huelsenbeck, Avery Burch