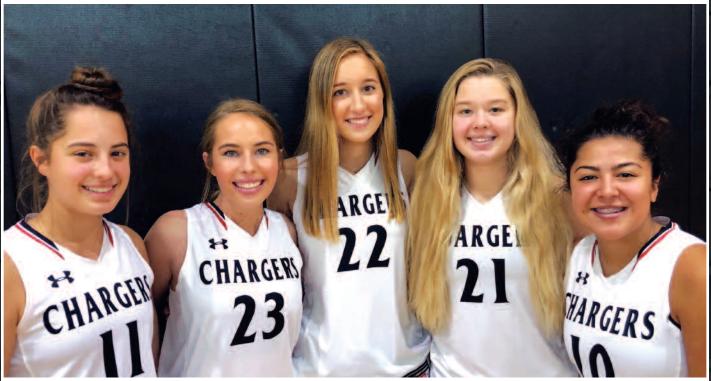

## GIRLS BASKETBALL RETURNING LETTERMEN

Victoria Sabatino, Ansley Adams, Meredith Jett, Katherine Adams, Jayda Tovar