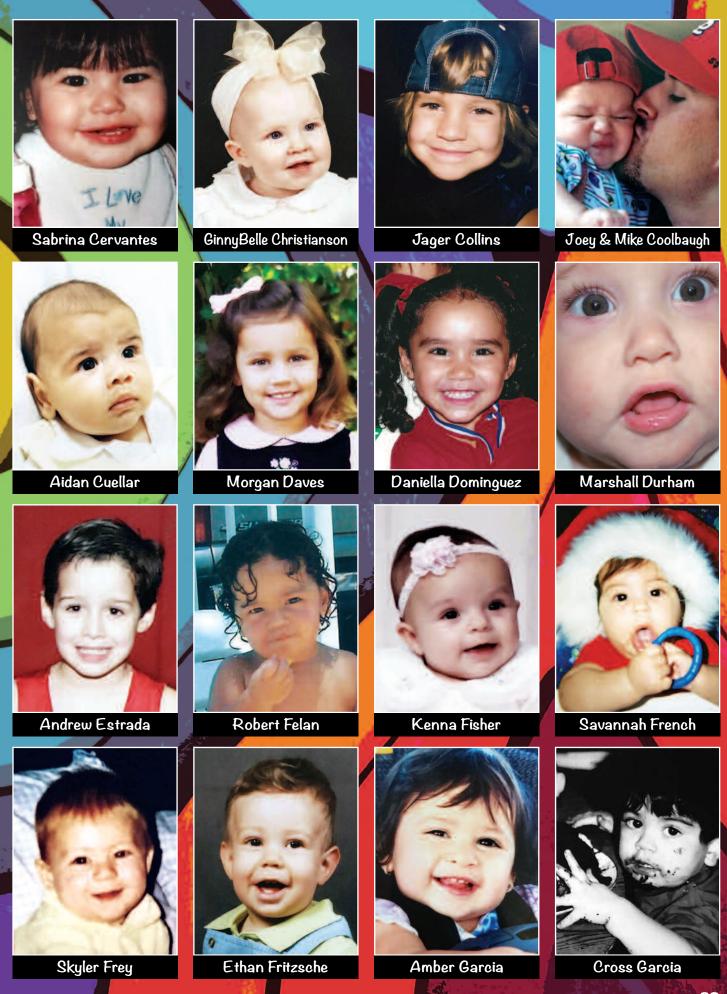

#### **BASEBALL**

Hector Gonzalez John Hudson Head Brendan O'Hara Andrew Pruske Jager Collins Joseph Coolbaugh Aidan Cuellar Marshall Durham Korson Hastings Kyle Martinez Eric Munoz Roger Olguin

#### **SOFTBALL**

Valeria Arriaga Lauren Cantrell Hailey Drzymalla Izel Martinez Brianna Ruiz Jennifer Silva Sabrina Cervantes Militzka Hammond Emily King Lexus Maddasion Sandy Trevino

## **BASEBALL RETURNING LETTERMEN**

Back Row (L-R): Joseph Coolbaugh, Korson Hastings, Eric Munoz, Marshall Durham, Jager Collins, Roger Olguin Front Row: Jesse Herrera, Braden Gill, Kyle Martinez, Aiden Cuellar, Nathaniel Vigil, Nick Wilson, Isaac Aleman

# **SOFTBALL RETURNING LETTERMEN**

Top Row (L-R): Emily King, Lainey Gregory, Araceli Lopez-Antu, Macey Williamson, Militzka Hammond Bottom Row: Sabrina Cervantes, Madeline Boling, Sandra Trevino, Lexus Maddasion, Serenity Wickes