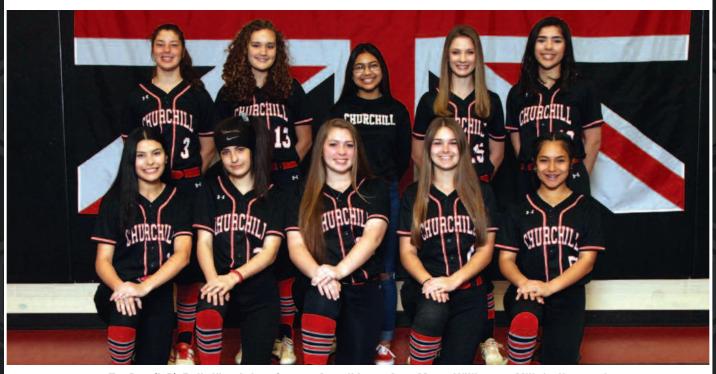

# **SOFTBALL RETURNING LETTERMEN**

Top Row (L-R): Emily King, Lainey Gregory, Araceli Lopez-Antu, Macey Williamson, Militzka Hammond Bottom Row: Sabrina Cervantes, Madeline Boling, Sandra Trevino, Lexus Maddasion, Serenity Wickes