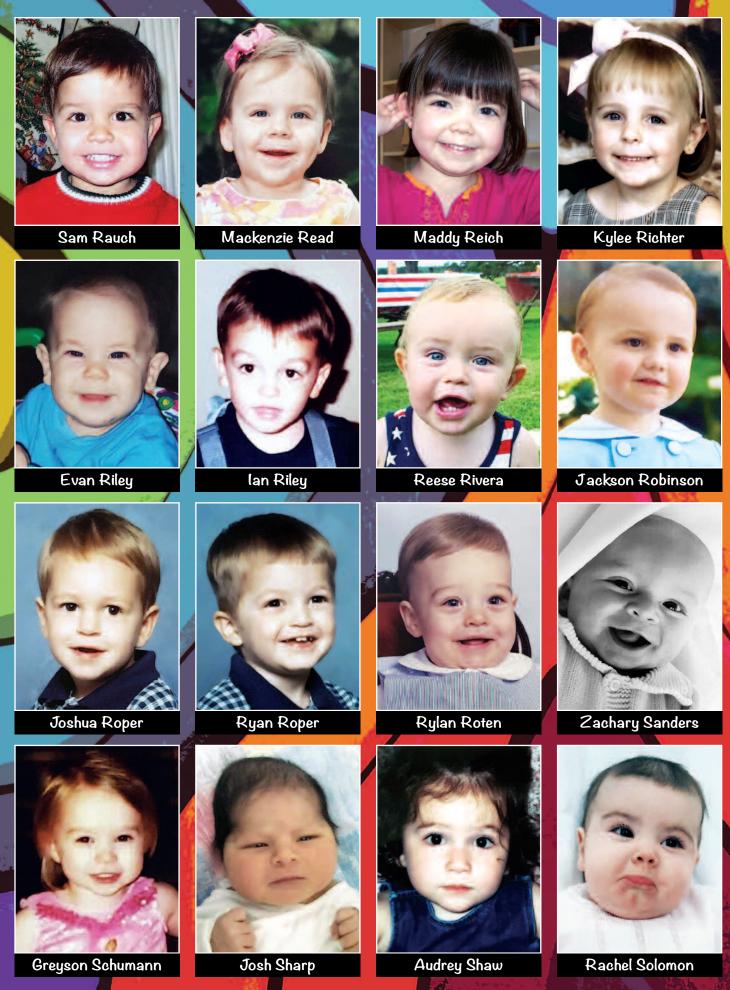

### **WC PARLIAMENT**

Bottom Row (L-R): Parker Roten, Ty Tollette, Victoria Benavides, Jonathan Bitter, Jillian Gonzaba, Keagan Dollarhide, Avery Burch, Gabriel Allen, Alyah Bernal, Aidan Sowry, Anysia Huerta

Middle Row: Sadie Greenburg, Norman Davis, Alexa A, Grace Sparks, Parker Hurley, Mackenzie Read, Zachary Sanders, Carolina Vera, Rylan Roten, Larissa Hernandez, Maya Epstein, Tanner Tollette, Mrs. Chassie Bentley

Top Row: PrisicIIa Fonnegra, Presley McGurl, Audrey Hamlett, Aubrey Harrison, Daniella Dominguez, Nhung Tran, Taber Brewer, Caroline Curtis, Max Schwartz, Claire Weingart, Stephanie McBurnett, Skyler Frey, Iliana Cantu, Gabriel Wolf,
Mrs. Tamara Flack – Not Pictured: Benjamin Brody