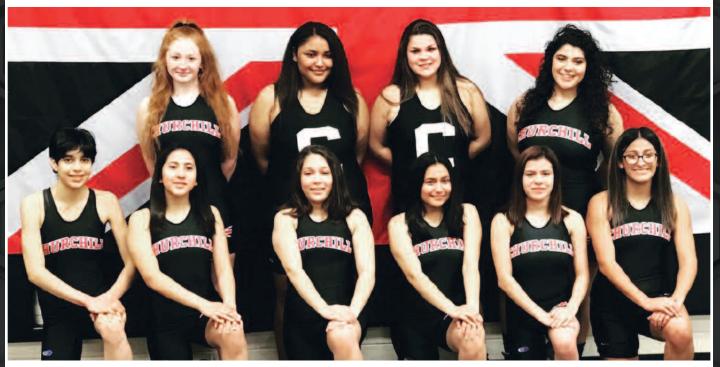

# **GIRLS WRESTLING RETURNING LETTERMEN**

Top Row (L-R): Cheyenne Sabado, Isabella Alva, Victoria Morales, Jasmine Infante Bottom Row: Michelle Benitez, Erica Torres, Violeta Hernandez, Ariel Hernandez