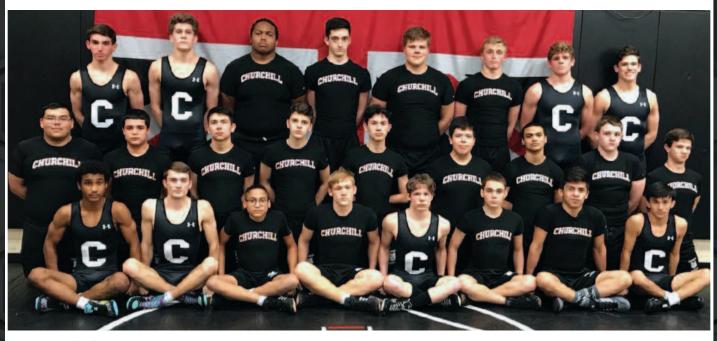

# **BOYS WRESTLING RETURNING LETTERMEN**

Top Row (L-R): Alex Boarnet, Josh Cotterman, Jelani Harbor, Diego Cavenaile, Adam Miller, Cullen Ingersoll, Chris Pruske, Quinn Porter Middle Row: Kevin Rodriguez, Che Trinidad, Rocco Obregon, Alden Ramirez, Christian Andrade, Dorian Ibarra, Victor Alonso, Jarrett Robinson, Greg Hepler